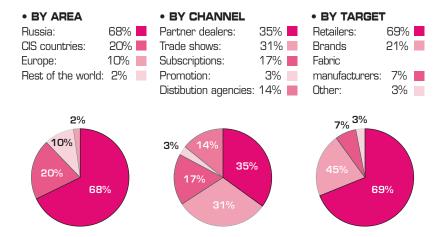

# A strong and targeted project

Over 300 colour pages Bilingual Russian and English 2 major editions per year\* 5.000 copies plus on line version

Present at 25 trade shows per year worldwide

\*from 2013 Intima Russia will be published in February (1/13 issue) and in September (2/13 issue)