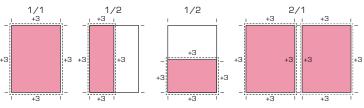

#### **FULL PAGE**

7.68 by 10.63 inches (195 x 270 mm) + 0.12 inches (3 mm) trim margin on each side and position/bleed marks

#### DOUBLE PAGE SPREAD

2 full pages 7.68 by 10.63 inches (195 x 270 mm) + 0.12 inches (3 mm) trim margin on each side and position marks

Full page 7.68 x 10.63 inches 1/2 page vertical 3.84 x 10.63 inches 195 x 270 mm 97.5 x 270 mm

½ page horizontal 7.68 x 5.31 inches 195 x 135 mm

Double page spread 2 full pages 7.68 x 10.63 inches

195 x 270 mm

0.12 inches (3 mm) trim margin on each side and position/bleed marks